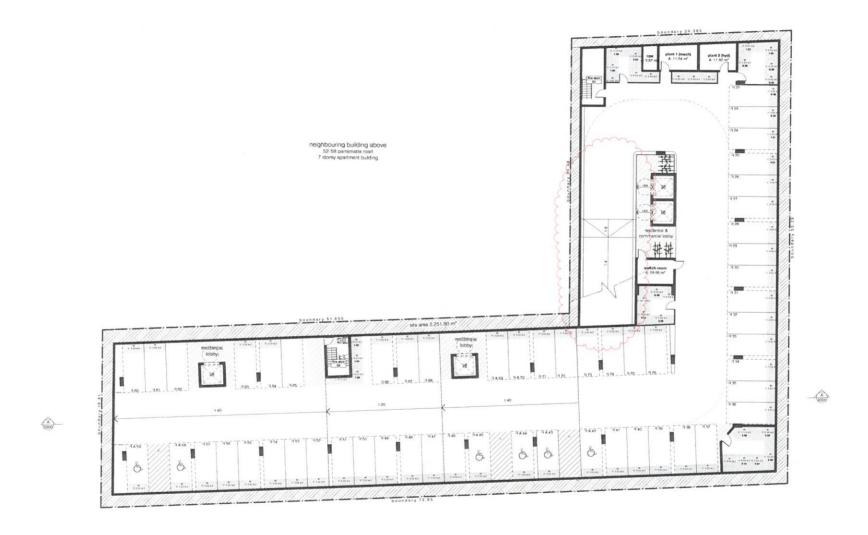

A total of 103 parking spaces were proposed in basement levels with a combined

ingress/egress driveway on the Station Street frontage.

Details of the approved development are provided on the plans prepared by Integrated

Design Group which are reproduced in part in Appendix A.

2.3 Envisaged Development

The Planning Proposal seeks to increase the permitted building height to 80m and the

FSR to 5:1. The envisaged development outcome (which will be confirmed at DA