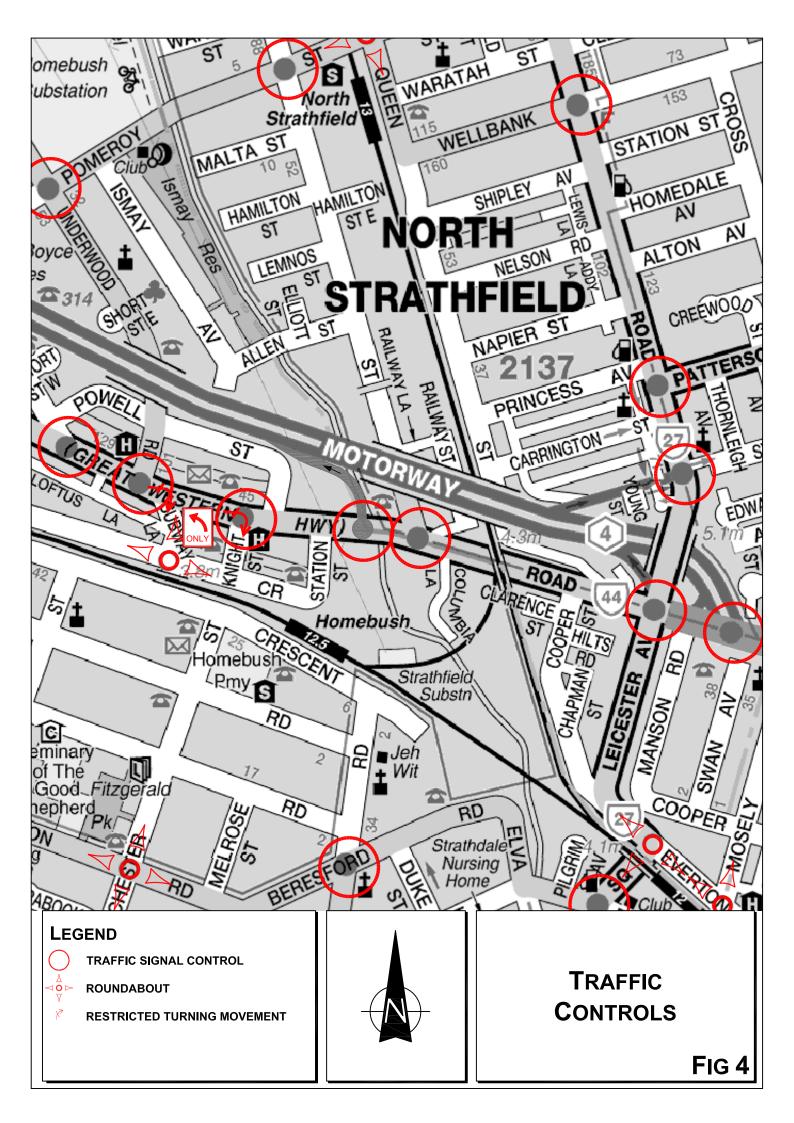

#### 4.2 TRAFFIC CONTROLS

The existing traffic and parking controls in the vicinity of the site (Figure 4) comprise:

- \* the traffic signals along Parramatta Road including the Knight Street and Underwood Road intersections as well as the George Street intersection which are currently being modified to incorporated a new road intersecting from the south (details overleaf)
- \* the various right-turn movement restrictions including the restrictions on the turns from Parramatta Road to Knight Street and to Powell Street

#### TRANSPORT AND TRAFFIC PLANNING ASSOCIATES

\* the 50 kmph speed restriction on the local street system and 60 kmph on Parramatta Road

\* the roundabouts on the Loftus Crescent and Knight Street and Subway Lane intersections

\* the 1 HOUR PERIOD restrictions in Parramatta Road to the west of Knight Street

\* the 2P SPECIAL EVENT parking restrictions on the local road system