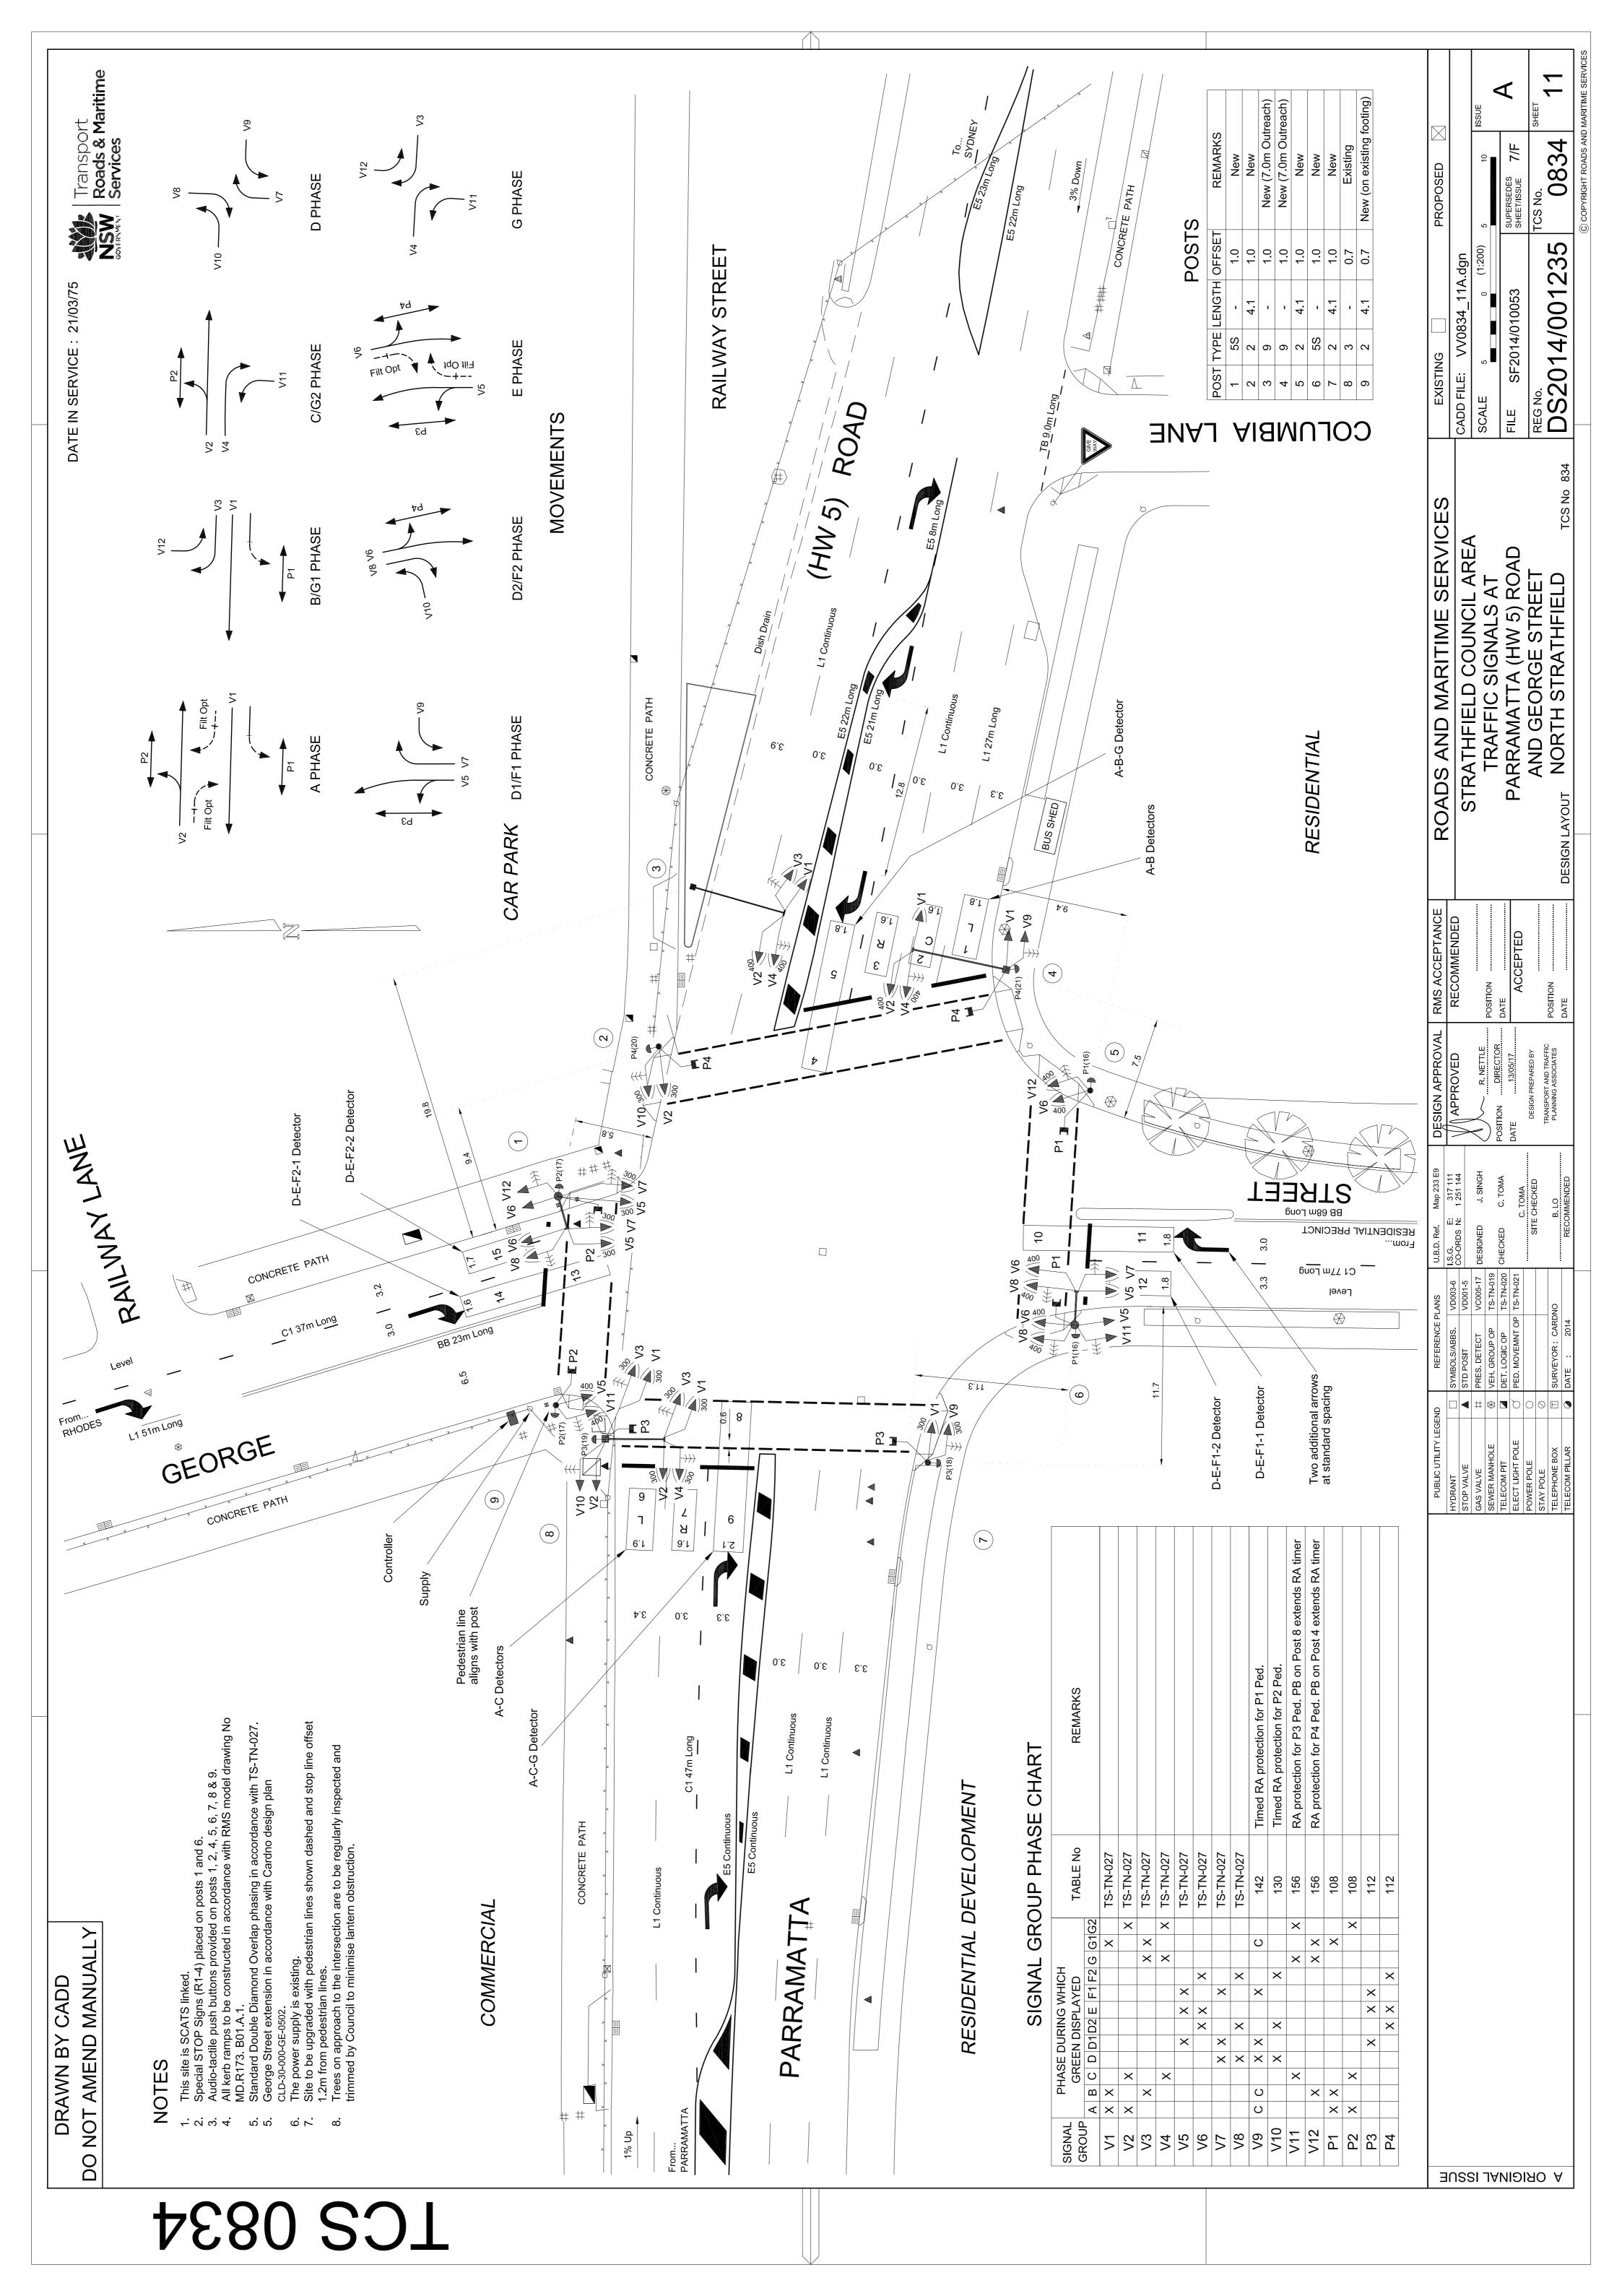

#### 4.1 ROAD NETWORK

The road network serving the site (Figure 3) comprise:

- \* M4 Motorway a State Road and major arterial route linking between the City and Penrith
- \* Parramatta Road a State Road and major arterial route
- \* Concord Road / Leicester Avenue / Redmore Road / The Boulevarde a State Road and sub-arterial route
- \* Homebush Road / Broughton Road Regional Roads and collector road routes
- \* Various major and minor collector road routes

Station Street, Loftus Crescent and Knight Street are essentially local access roads under the care and control of Strathfield Council although serving a minor collector road function to some extent in linking between Parramatta Road and The Crescent through the railway underpass.

#### 4.2 TRAFFIC CONTROLS

The existing traffic and parking controls in the vicinity of the site (Figure 4) comprise:

- \* the traffic signals along Parramatta Road including the Knight Street and Underwood Road intersections as well as the George Street intersection which are currently being modified to incorporated a new road intersecting from the south (details overleaf)
- \* the various right-turn movement restrictions including the restrictions on the turns from Parramatta Road to Knight Street and to Powell Street

#### TRANSPORT AND TRAFFIC PLANNING ASSOCIATES

\* the 50 kmph speed restriction on the local street system and 60 kmph on Parramatta Road

\* the roundabouts on the Loftus Crescent and Knight Street and Subway Lane intersections

\* the 1 HOUR PERIOD restrictions in Parramatta Road to the west of Knight Street

\* the 2P SPECIAL EVENT parking restrictions on the local road system