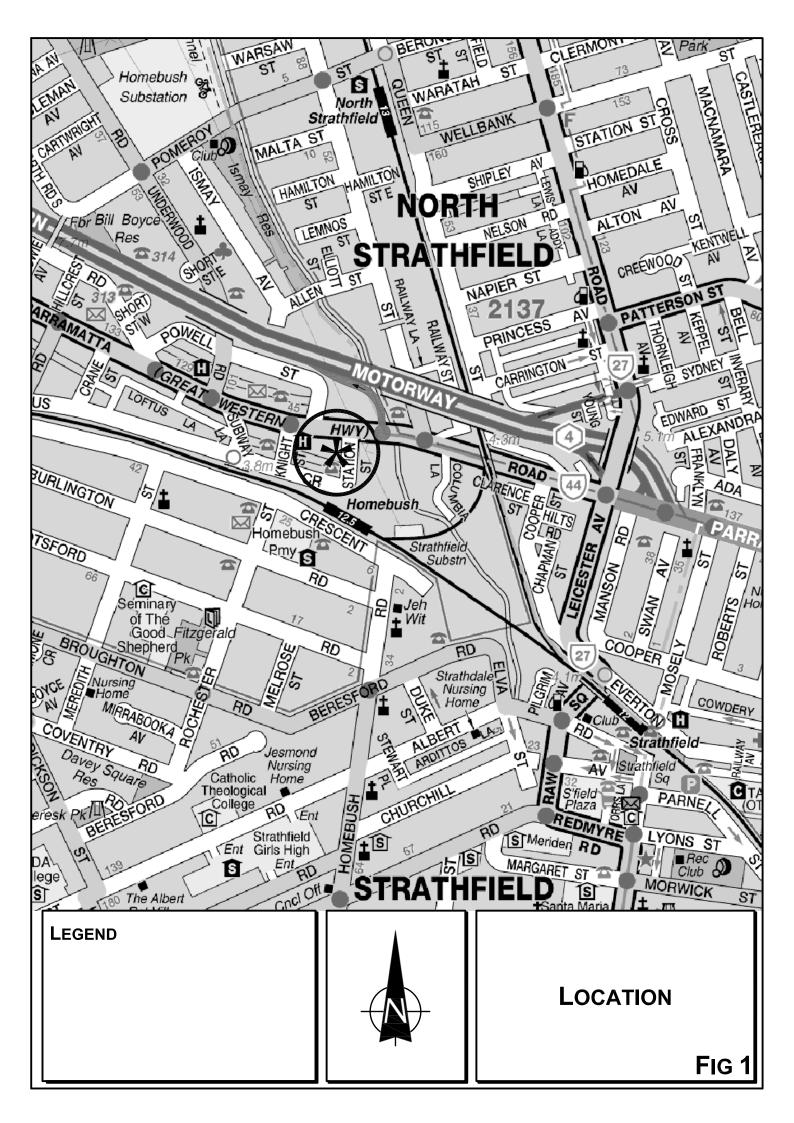

#### 1. Introduction

This report has been prepared to accompany a Planning Proposal to Planning and Environment NSW in relation to an approved mixed use development site at 42 – 46 Parramatta Road, Homebush (Figure 1).