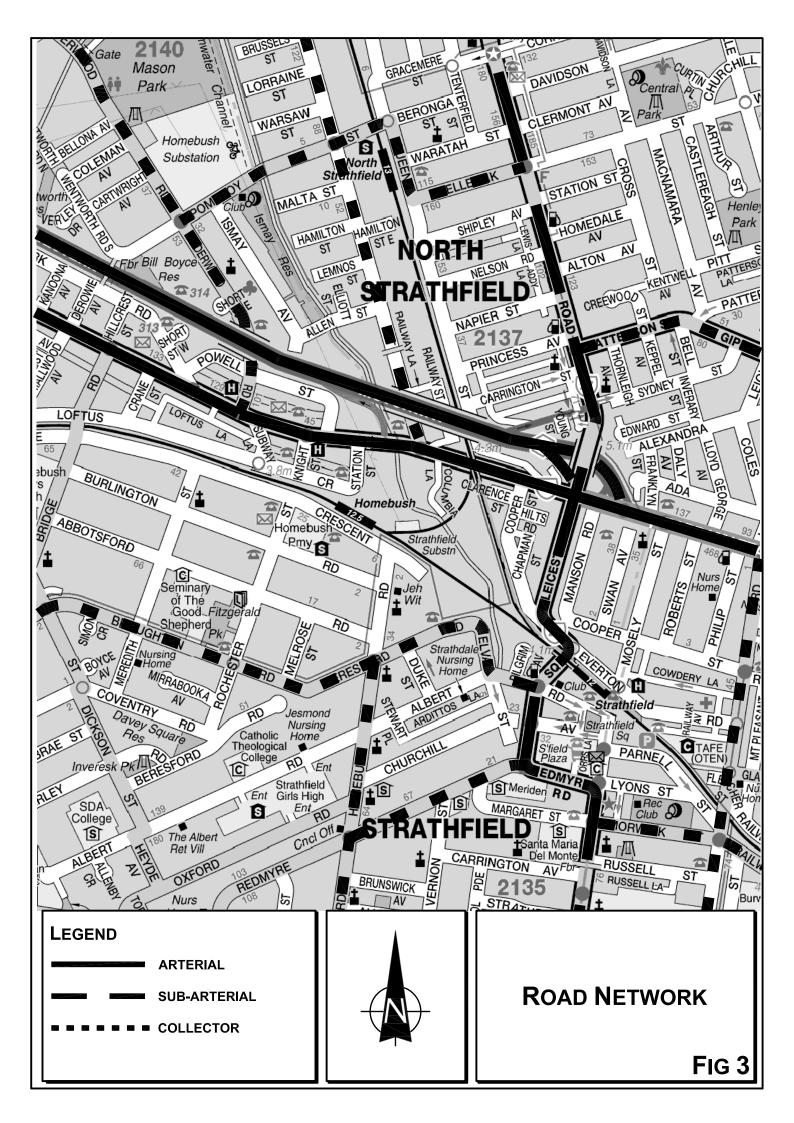

#### 4.1 ROAD NETWORK

The road network serving the site (Figure 3) comprise:

- \* M4 Motorway a State Road and major arterial route linking between the City and Penrith
- \* Parramatta Road a State Road and major arterial route
- \* Concord Road / Leicester Avenue / Redmore Road / The Boulevarde a State Road and sub-arterial route
- \* Homebush Road / Broughton Road Regional Roads and collector road routes
- \* Various major and minor collector road routes

Station Street, Loftus Crescent and Knight Street are essentially local access roads under the care and control of Strathfield Council although serving a minor collector road function to some extent in linking between Parramatta Road and The Crescent through the railway underpass.