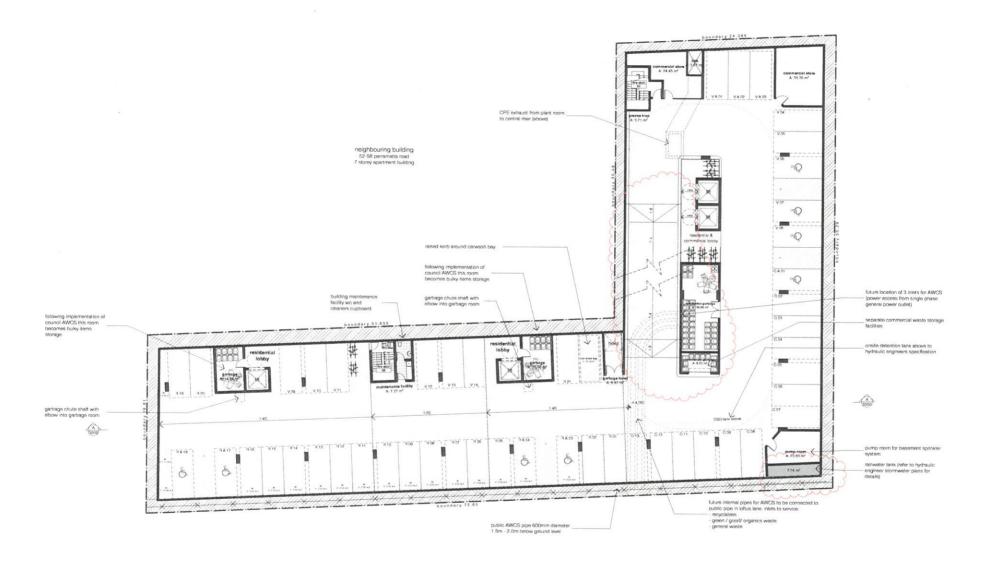

A total of 103 parking spaces were proposed in basement levels with a combined

ingress/egress driveway on the Station Street frontage.

Details of the approved development are provided on the plans prepared by Integrated

Design Group which are reproduced in part in Appendix A.

2.3 Envisaged Development

The Planning Proposal seeks to increase the permitted building height to 80m and the

FSR to 5:1. The envisaged development outcome (which will be confirmed at DA

## 7. Access, Internal Circulation and Servicing

The vehicle access, internal circulation and servicing arrangements will reflect that contained in the approved development scheme.